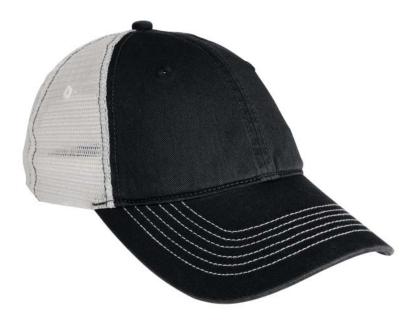

## Mesh Back Cap

## DT607

- Fabric: 100% cotton, 100% polyester mesh
- Structure: Unstructured
- Profile: Low
- Panels: 6
- Closure: Hook and loop

|  | Finished Measurements in Inches |  |  |  |  |
|--|---------------------------------|--|--|--|--|
|  | Crown Ht                        |  |  |  |  |
|  | Inside Circ                     |  |  |  |  |
|  | Bill Length                     |  |  |  |  |
|  | Panel Width                     |  |  |  |  |

Crown hight measured from bottom of side panel to edge of top button through eyelet. Circumference measured with adjuster set at 8cm. Panel width measured at bottom of side panel.

| Colors                |
|-----------------------|
| Black/White           |
| Chocolate Brown/White |
| Army/White            |
| New Navy/White        |