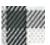

# Red House<sup>®</sup> Ladies Tricolor Check Non-Iron Shirt

A beautiful check pattern elevates this shirt, while an enhanced non-iron finish keeps it looking polished. Woven with 40-singles and 80-doubles yarn, this twoply 100% cotton style has bias-cut details inside collar stand and under cuffs. Gently contoured silhouette and front and back darts. Single-needle tailoring. Open collar with collar stays. Bias-cut details on placket. Red House® engraved buttons and embroidery on the right sleeve placket. Threebutton notched cuffs.

### **COLOR INFORMATION**

Navv/ Plum/ White PMS NTR BLACK CPMS PATTERNED PMS PATTERNED PMS PATTERNED

Sky Blue/ Grey/ White