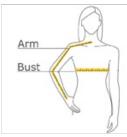

#### **HOW TO MEASURE**

#### BUST

With arms down at sides, measure around the upper body, under arms and around the fullest part of the bust.

#### ARM

Place hand on hip. Start at the center of the back of the neck and measure across the shoulder, to the elbow, and then down to the wrist.