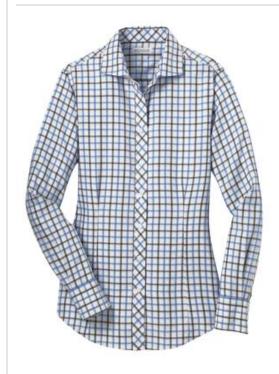

# Red House<sup>®</sup> Ladies Tricolor Check Non-Iron Shirt

A beautiful check pattern elevates this shirt, while an enhanced non-iron finish keeps it looking polished. Woven with 40-singles and 80-doubles yarn, this twoply 100% cotton style has bias-cut details inside collar stand and under cuffs. Gently contoured silhouette and front and back darts. Single-needle tailoring. Open collar with collar stays. Bias-cut details on placket. Red House® engraved buttons and embroidery on the right sleeve placket. Threebutton notched cuffs.