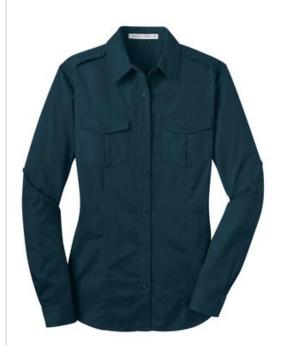

# Port Authority<sup>®</sup> Ladies Stain-Resistant Roll Sleeve Twill Shirt L649

Perfect for uniforming, the soil-release finish helps maintain a spotless, professional look. Epaulets and roll sleeves give this colorfast shirt contemporary, military-inspired style.

- 4.5-ounce, 55/45 cotton/poly with soil-release finish
- Gently contoured silhouette
- 7-button placket to reduce gaping
- Front princess seams
- Center back pleat
- Button-down chest pockets with flap and pleat
- Epaulets at shoulder seams
- Dyed-to-match buttons
- Roll sleeves with button tabs
- Adjustable, button-through sleeve plackets
- Shirttail hem