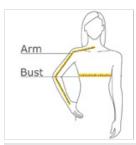

### **HOW TO MEASURE**

#### BUST

With arms down at sides, measure around the upper body, under arms and around the fullest part of the bust.

#### ARM

Place hand on hip. Start at the center of the back of the neck and measure across the shoulder, to the elbow, and then down to the wrist.