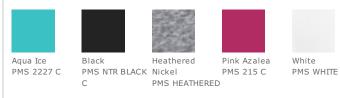

## 

# District Made<sup>®</sup> Ladies Drapey Tank. DM414

This silky soft tank drapes wonderfully and has a bit of attitude.

- 3.9-ounce, 70/30 poly/rayon, 40 singles
- Curved, split hem

### CARE INSTRUCTIONS

Wash cold. Do not use softener. Tumble dry low. Warm iron if needed











BUST

With arms down at sides, measure around the upper body, under arms and around the fullest part of the bust.

### SIZE CHART

| _ |      | XS    | S     | М     | L     | XL    | XXL   | 3XL   | 4XL   |
|---|------|-------|-------|-------|-------|-------|-------|-------|-------|
|   | Size | 0/2   | 4/6   | 8/10  | 12/14 | 16/18 | 20/22 | 22-24 | 24-26 |
|   | Bust | 32-34 | 35-36 | 37-38 | 39-41 | 42-44 | 45-47 | 48-50 | 51-53 |

### COLOR INFORMATION