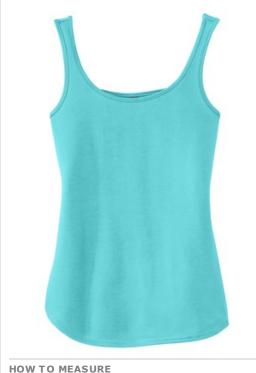

# District Made<sup>®</sup> Ladies Drapey Tank. DM414

This silky soft tank drapes wonderfully and has a bit of attitude.

- 3.9-ounce, 70/30 poly/rayon, 40 singles
- Curved, split hem